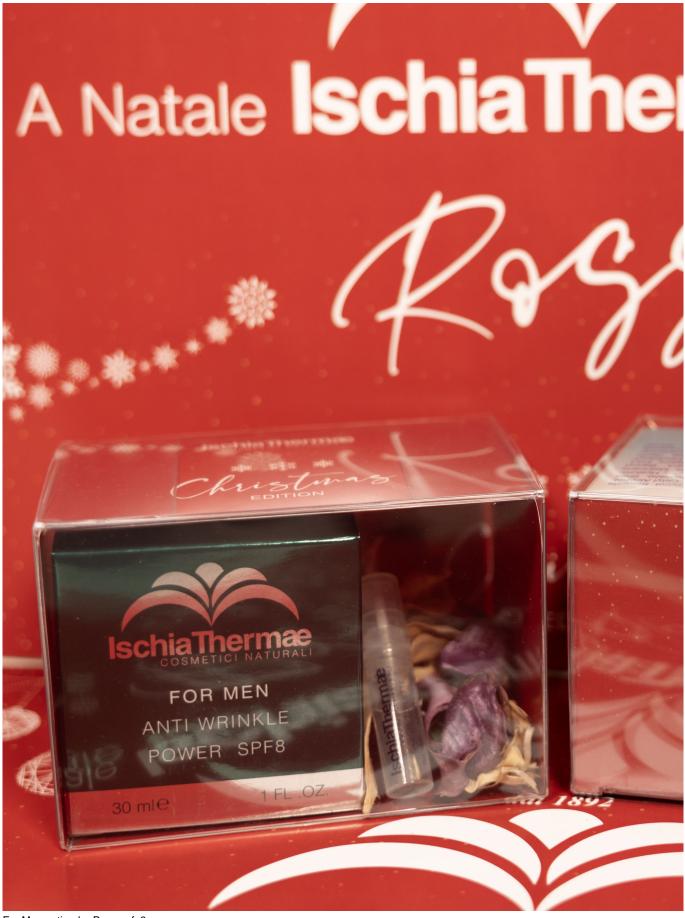

Thermal wrinkle cream

For Men antirughe Power sfp8

Vase of 50 ml - Intensive treatment for intensive care of the skin very dry, marked, devitalized.

Rating: Not Rated Yet **Price** Base price with tax 24,00 €

## Description

Thermal Wrinkle Cream has been specifically formulated to help reduce the visible signs of skin aging and delay the appearance of new lines and wrinkles. Provides to the skin a combination of lipids and substances essential to skin tissue trophism. It acts as an adjuvant to the skin's elasticity, firming out of the heavy and relaxed contours of the face. Ischia Thermae's Thermal Fragrant Cream gives the skin a brighter, fresh and youthful appearance day after day.