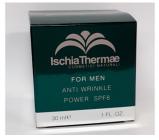

Thermal wrinkle cream

For Men antirughe Power sfp8

Vase of 50 ml - Intensive treatment for intensive care of the skin very dry, marked, devitalized.

Rating: Not Rated Yet **Price** Base price with tax 24,00 €

## Description

Thermal Wrinkle Cream has been specifically formulated to help reduce the visible signs of skin aging and delay the appearance of new lines and wrinkles. Provides to the skin a combination of lipids and substances essential to skin tissue trophism. It acts as an adjuvant to the skin's elasticity, firming out of the heavy and relaxed contours of the face. Ischia Thermae's Thermal Fragrant Cream gives the skin a brighter, fresh and youthful appearance day after day.